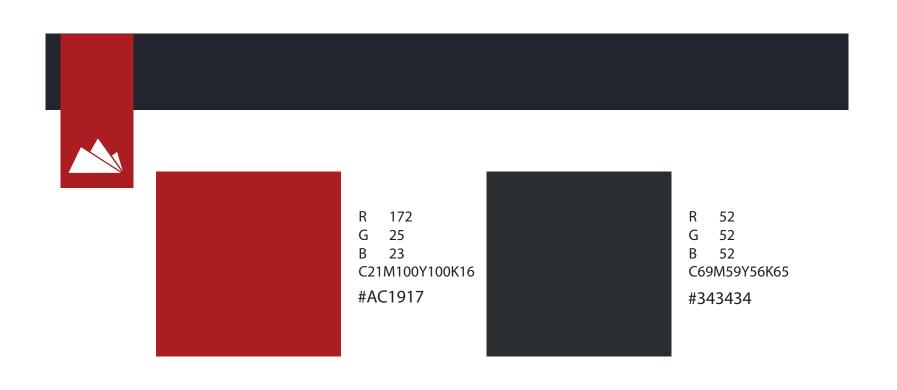

ME**

This document is designed for Alpinist's partner and sponsor ecosystem. When communicating together, in various partnership environments, we want to safeguard our brand and assist you in:

Featuring and referencing the Alpinist brand effectively and correctly

Providing access to the correct Alpinist brand assets.

## 1. LOGO

Logo and clear space

#### 2.COLOR

Primary brand colours Secondary colors

### 3.TYPOGRAPHY

Providing acces to the correct typography of Alpinist





#### **WORD MARK**



**LOGO** 









#### **LOGO SIZES**



















## **LOGO SIZES**







Min.235 mm







Min.235 mm



## **BASE COLOR**



CMYK

C67 M58 Y55 K61

RGB

R**58** G**58** B**58** 

**PANTONE** 

PANTONE P179-14C

**CMYK** 

C0 M0 Y0 K0

RGB

R255 G255 B255

# **SECONDARY COLOR**



## **SECONDARY COLOR**



# **SECONDARY COLOR**



#### **TYPOGRAPHY**

The typography of the Alpinist logo features a custom design and is not associated with any font family.

The slogan, text, or any content to be used with the Alpinist logo can be written using the Montserrat font family.



MONTSERRAT Family Sans serif typeface

ABCDEFGHIİ JKLMNOÖPR SŞTUÜV WXYZ



**QUICK BRAND GUIDE** 

2023 VERS.01